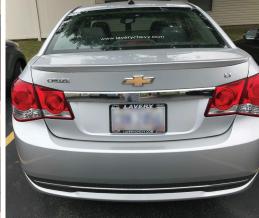

### 9456 Columbus Rd. NE, Louisville, OH 44641

Directions: Take SR 173 (State St.) 2 miles east of SR 44 or 3 miles west of US Rt. 62 to Columbus Rd. and auction.

2011 Chevrolet Cruze LT, 4-door, auto, only 29,400 miles, ser. #1G1PF5S98B7267718 – 2 painted pictures – laptop computer – SS pots & pans