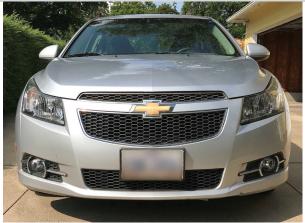

### 9456 Columbus Rd. NE, Louisville, OH 44641

Directions: Take SR 173 (State St.) 2 miles east of SR 44 or 3 miles west of US Rt. 62 to Columbus Rd. and auction.

2011 Chevrolet Cruze LT, 4-door, auto, only 29,400 miles, ser. #1G1PF5S98B7267718 – 2 painted pictures – laptop computer – SS pots & pans